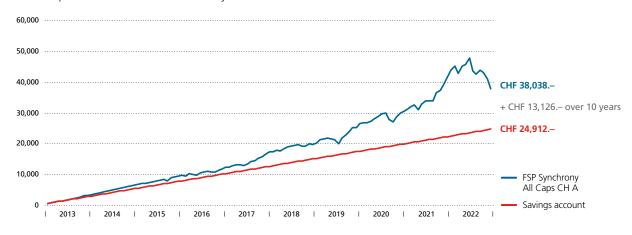

## Performance example

**Evolution of assets**Initial deposit of CHF 500.— then monthly investment of CHF 200.—

|                                               | Savings account | BCGE Fund savings plan <sup>1</sup> |
|-----------------------------------------------|-----------------|-------------------------------------|
| Total savings <sup>2</sup>                    | CHF 24,900      | CHF 24,900                          |
| Capital at the end of the period <sup>3</sup> | CHF 24,912      | CHF 38,038                          |
| Capital gain over the period <sup>3</sup>     | CHF 12.–        | CHF 13,138                          |

<sup>&</sup>lt;sup>1</sup> Selected investment fund: Synchrony All Caps CH (class A)

Historical performance is not an indicator of current or future performance. The performance data does not take into account any fees charged on the issue and redemption of units.